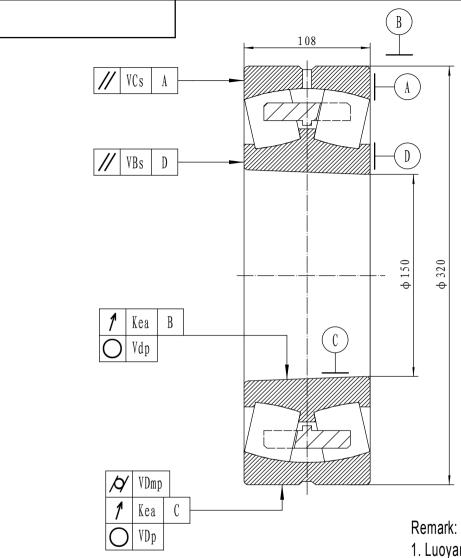

 Luoyang Jiecheng Bearing Technology Co., Ltd is a technical Inc,specialize in designing and manufacturing spherical roller bearing, we can design and manufactur spherical roller bearing according to client's requirement.
This drawing is reference for user, if you need formal drawing, please contact with us sales@jcb-bearing.com, the official drawing will be sent after order confirmation.